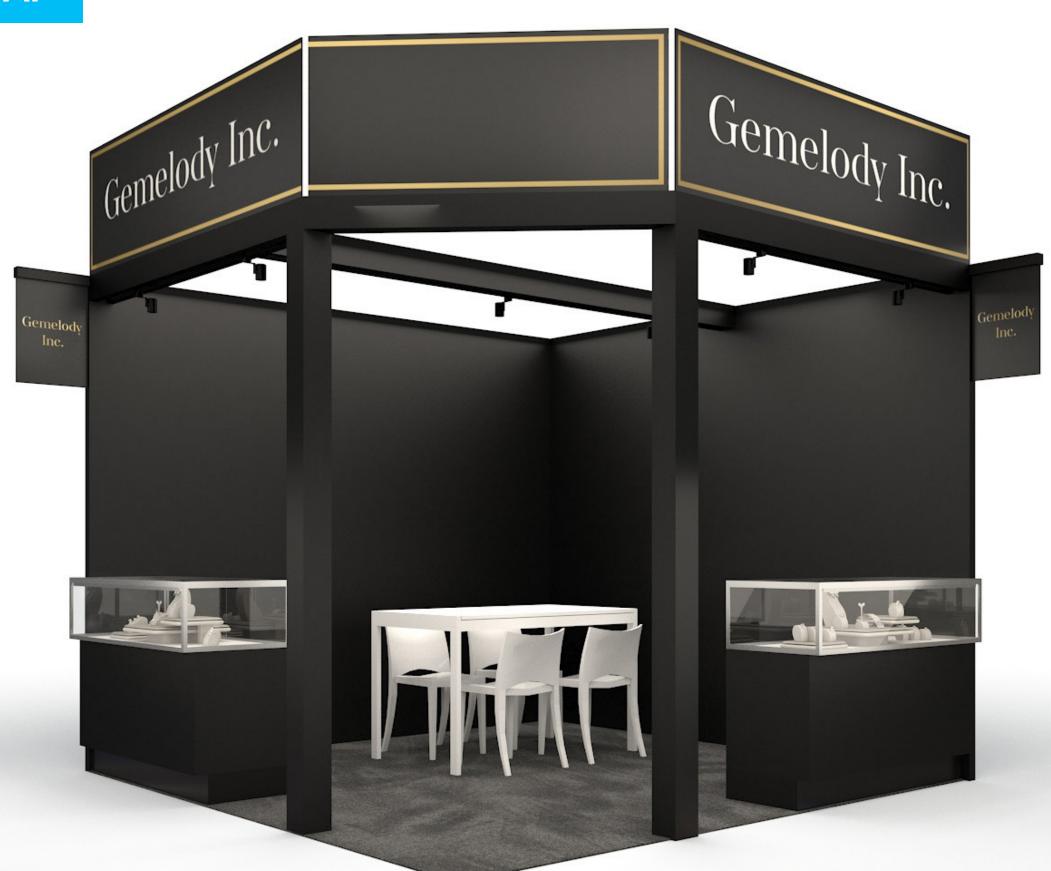

# **10 X 15 CORNER**

### **INCLUDED:**

Lights: x9

Work Table: x1

Chairs: x4

Wastebasket: x1

ID Sign: x2

Showcases: x2 (6'W), x1 (Corner)

#### **Company Name on Salon Header**

(\* header panels that span over 10'W will have seam seperating panels)

Graphics ordered directly through Freeman