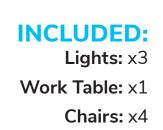

Lights: x3

Work Table: x1

Chairs: x4

Wastebasket: x1

ID Sign: x2

Showcases: x2 (4'W)

Company Name on Salon Header

Graphics ordered directly through Freeman