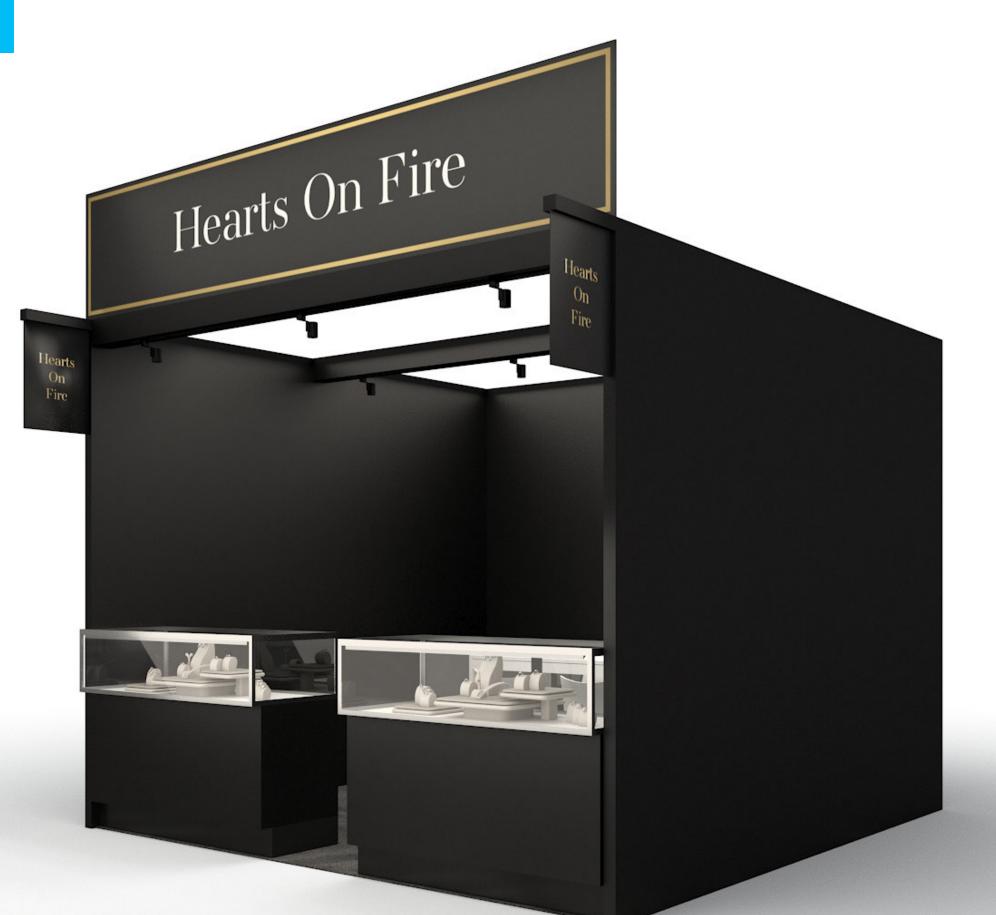

# **10 X 10 INLINE**

Lights: x6

Work Table: x1

Chairs: x4

Wastebasket: x1

ID Sign: x2

Showcases: x2 (4'W)

Company Name on Salon Header

Graphics ordered directly through Freeman