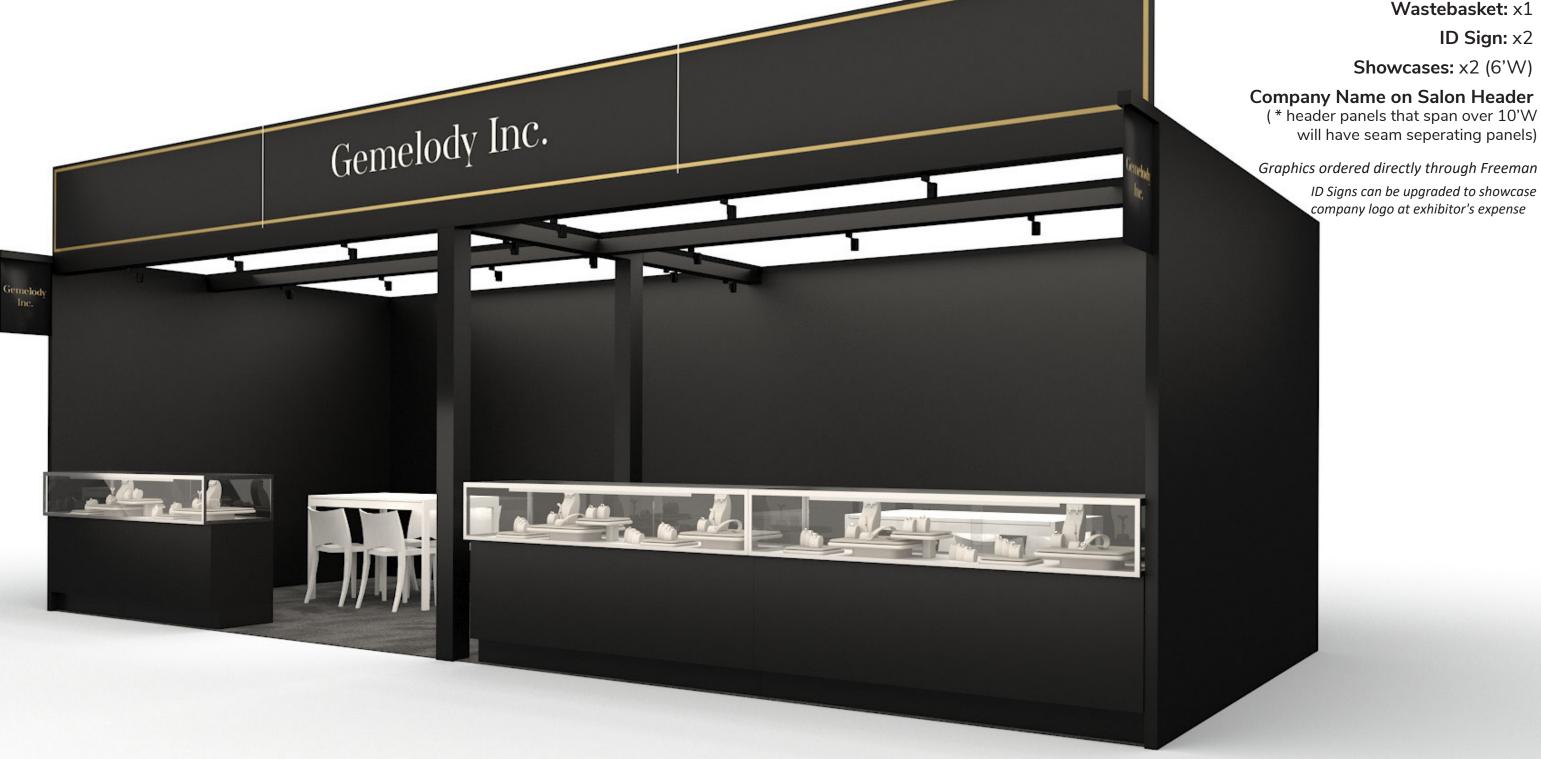

Graphics ordered directly through Freeman

Lights: x8

Work Table: x1

Chairs: x4

Wastebasket: x1

ID Sign: x2

Showcases: x2 (6'W)

### Company Name on Salon Header

(\* header panels that span over 10'W will have seam seperating panels)

Graphics ordered directly through Freeman