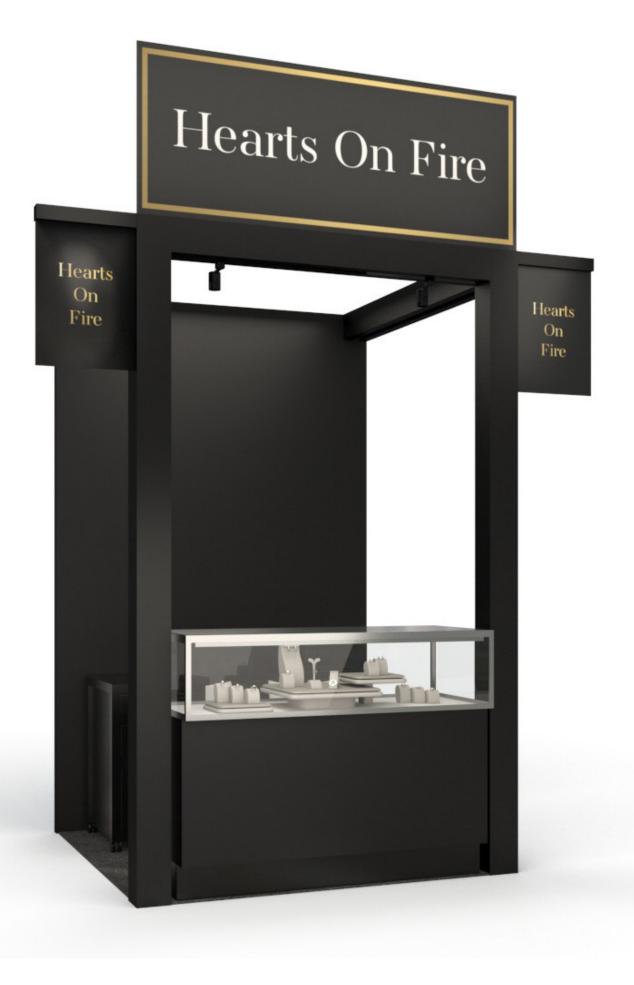

Lights: x2

Chairs: x2

Wastebasket: x1

**Lockable Cabinet:** x1

ID Sign: x2

Showcases: x1 (4'W)

#### Company Name on Salon Header

Graphics ordered directly through Freeman

ID Signs can be upgraded to showcase company logo at exhibitor's expense

Please note that the showcase cannot be swapped or changed for 5x5 Salons