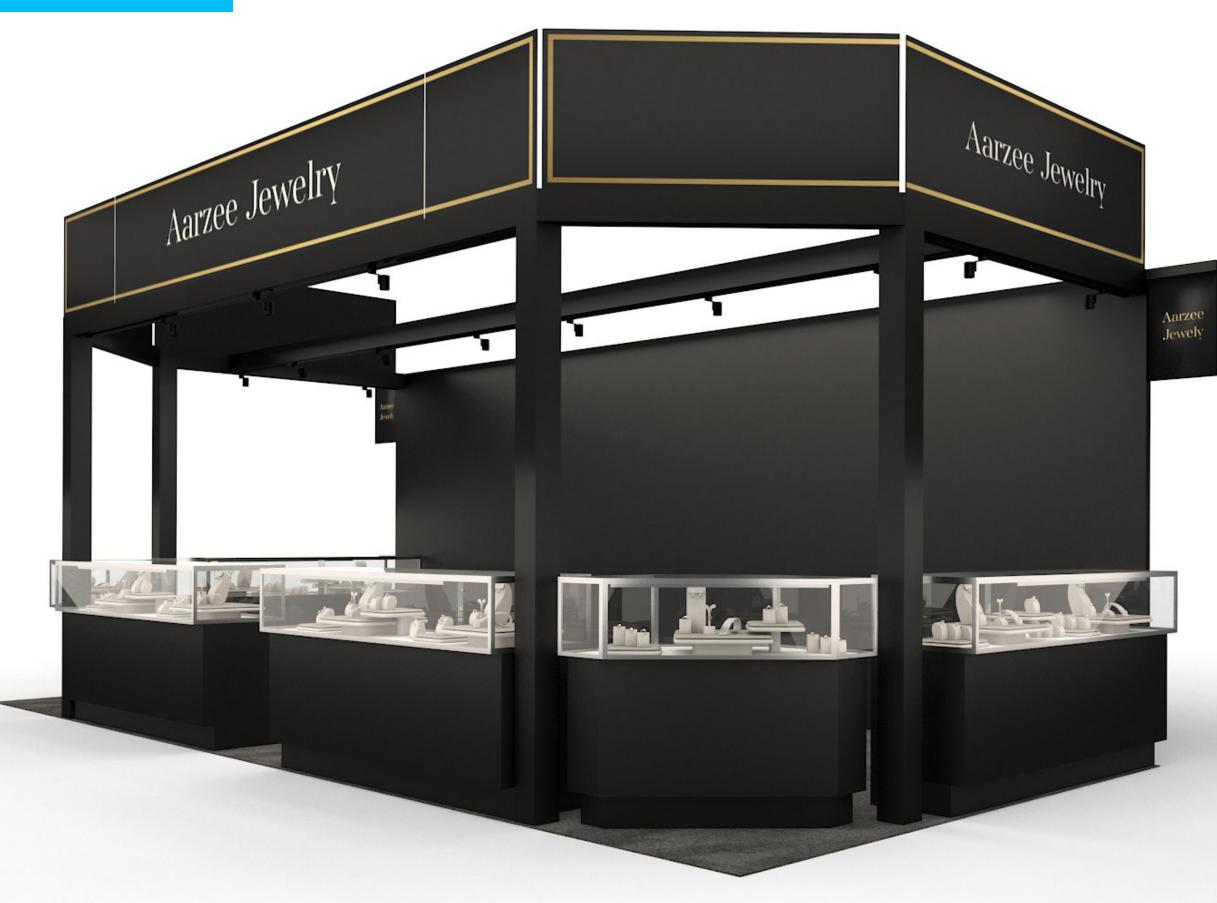

# **INCLUDED:**

Lights: x9

Work Table: x1

Chairs: x4

Wastebasket: x1

ID Sign: x2

Showcases: x2 (4'W)

Company Name on Salon Header