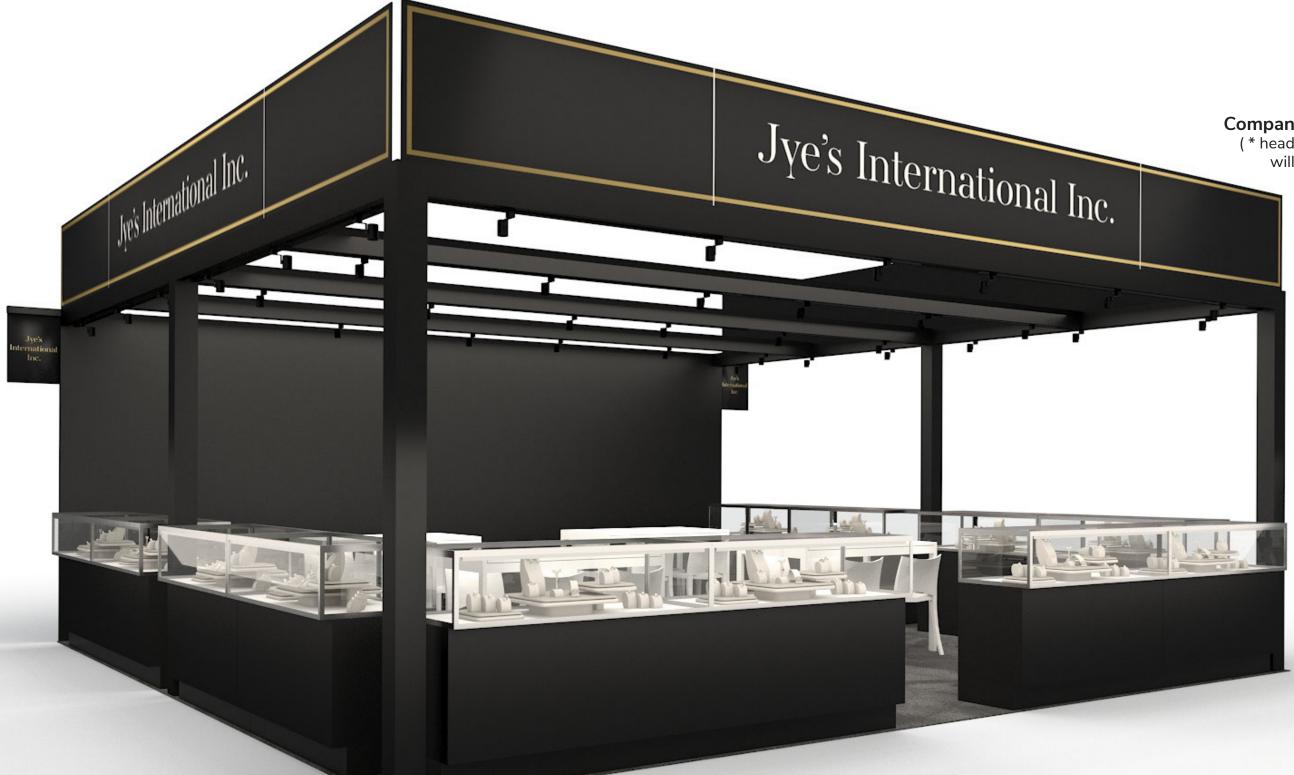

### Company Name on Salon Header

(\* header panels that span over 10'W will have seam seperating panels)

Graphics ordered directly through Freeman

Lights: x15

Work Table: x2

Chairs: x8

Wastebasket: x1

ID Sign: x2

Showcases: x3 (6'W), x1 (Corner)

#### Company Name on Salon Header

(\* header panels that span over 10'W will have seam seperating panels)

Graphics ordered directly through Freeman