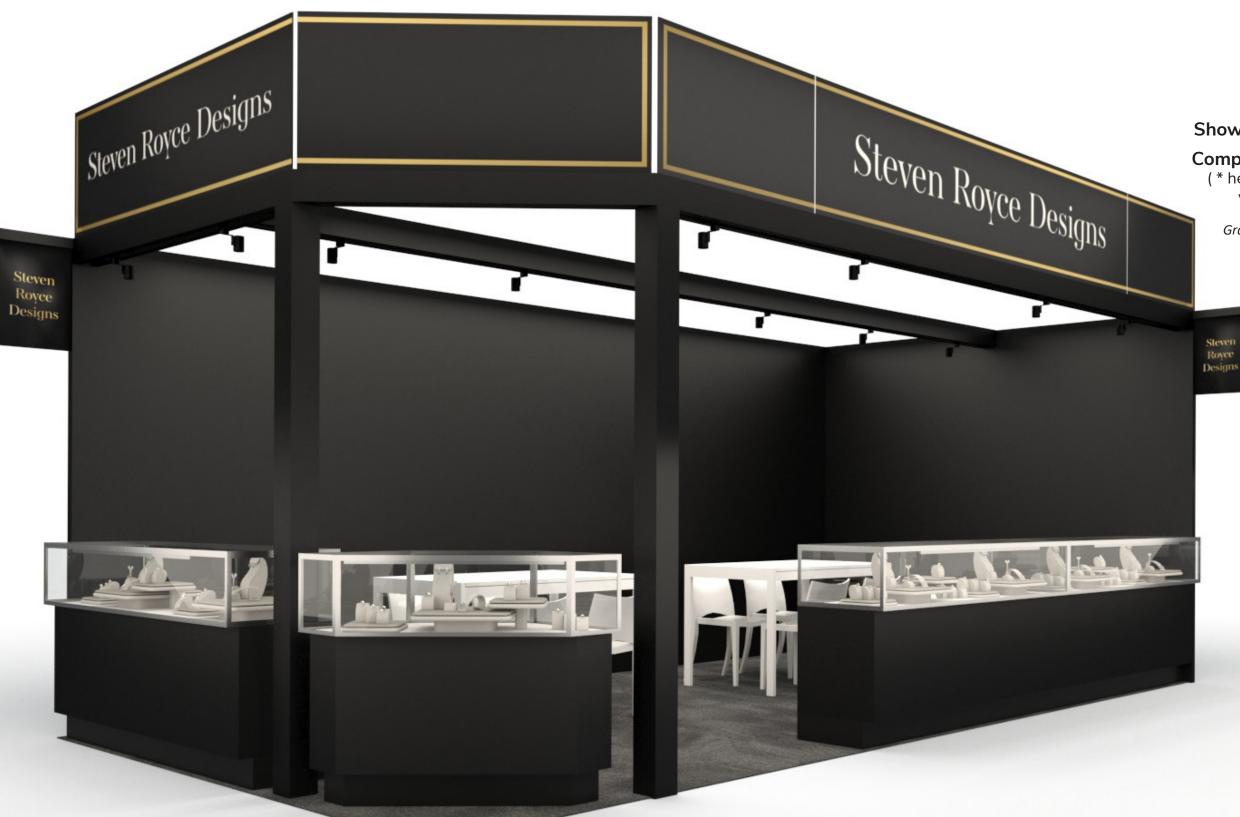

### **INCLUDED:**

Lights: x9

Work Table: x1

Chairs: x4

Wastebasket: x1

ID Sign: x2

Showcases: x2 (6'W), x1 (Corner)

#### **Company Name on Salon Header**

(\* header panels that span over 10'W will have seam seperating panels)

Graphics ordered directly through Freeman