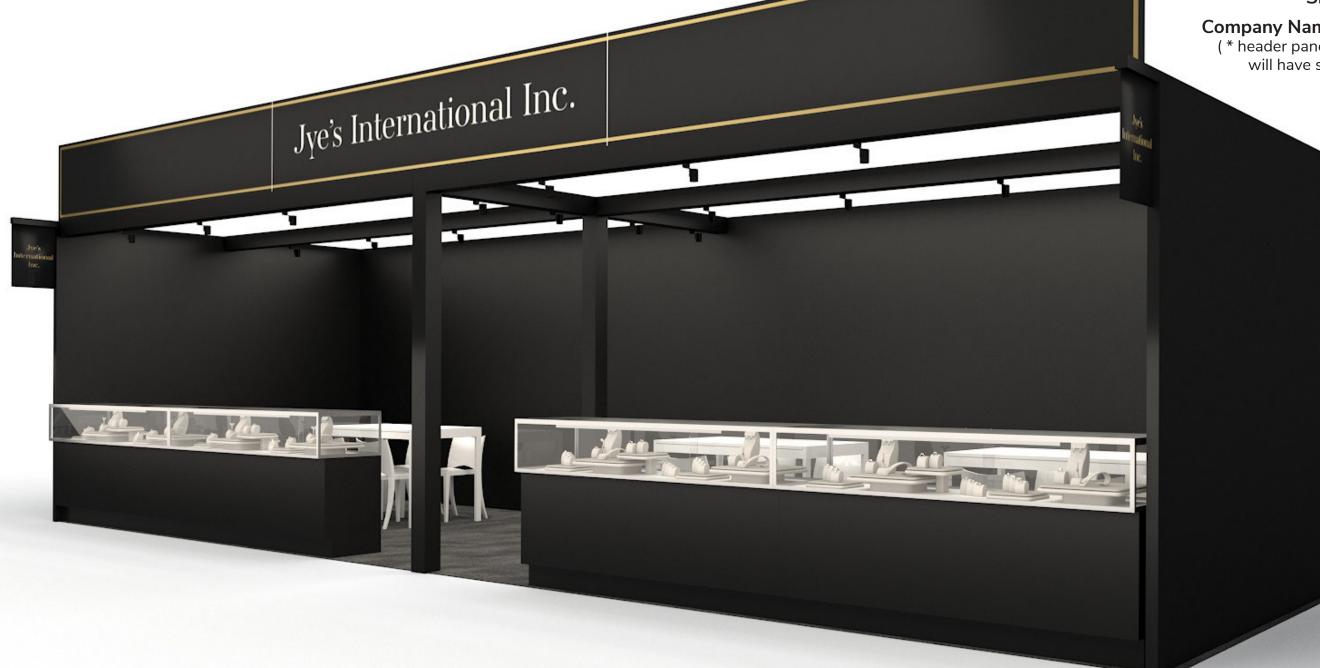

Company Name on Salon Header

(\* header panels that span over 10'W will have seam seperating panels)

Graphics ordered directly through Freeman

Lights: x18

Work Table: x3

Chairs: x12

Wastebasket: x1

ID Sign: x2

**Showcases:** x4 (6'W), x1 (4'W), x1 (Corner)

Company Name on Salon Header\*

(\* header panels that span over 10'W will have seam seperating panels)

> **Graphics ordered** directly through Freeman

Lights: x18

Work Table: x4

Chairs: x16

Wastebasket: x1

ID Sign: x2

Showcases: x12 (4'W)