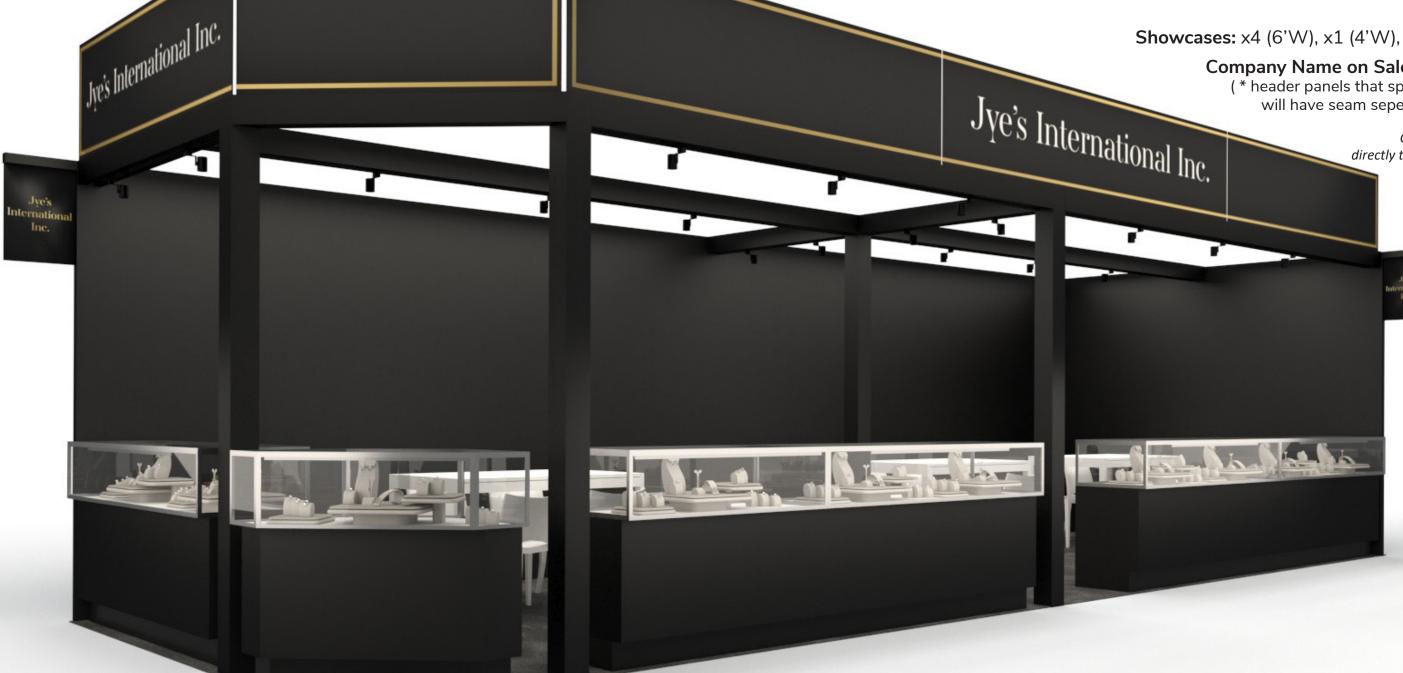

# **INCLUDED:**

Lights: x18

Work Table: x2

Chairs: x8

Wastebasket: x1

ID Sign: x2

Showcases: x4 (6'W), x2 (Corner)

Company Name on Salon Header (\* header panels that span over 10'W

will have seam seperating panels)

Graphics ordered directly through Freeman

Lights: x16

Work Table: x2

Chairs: x8

Wastebasket: x1

ID Sign: x2

Showcases: x2 (6'W)