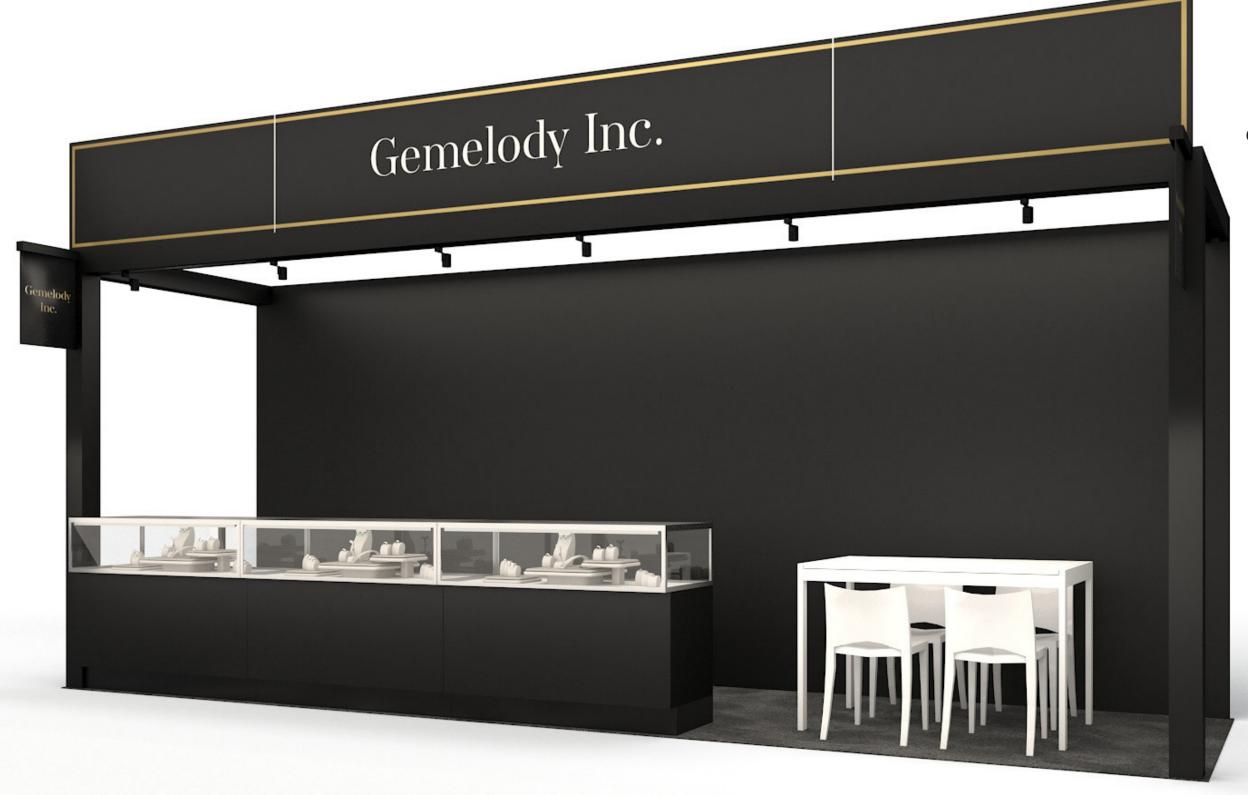

# **10 X 10 INLINE**

Lights: x6

Work Table: x1

Chairs: x4

Wastebasket: x1

ID Sign: x2

Showcases: x2 (4'W)

Company Name on Salon Header

Graphics ordered directly through Freeman