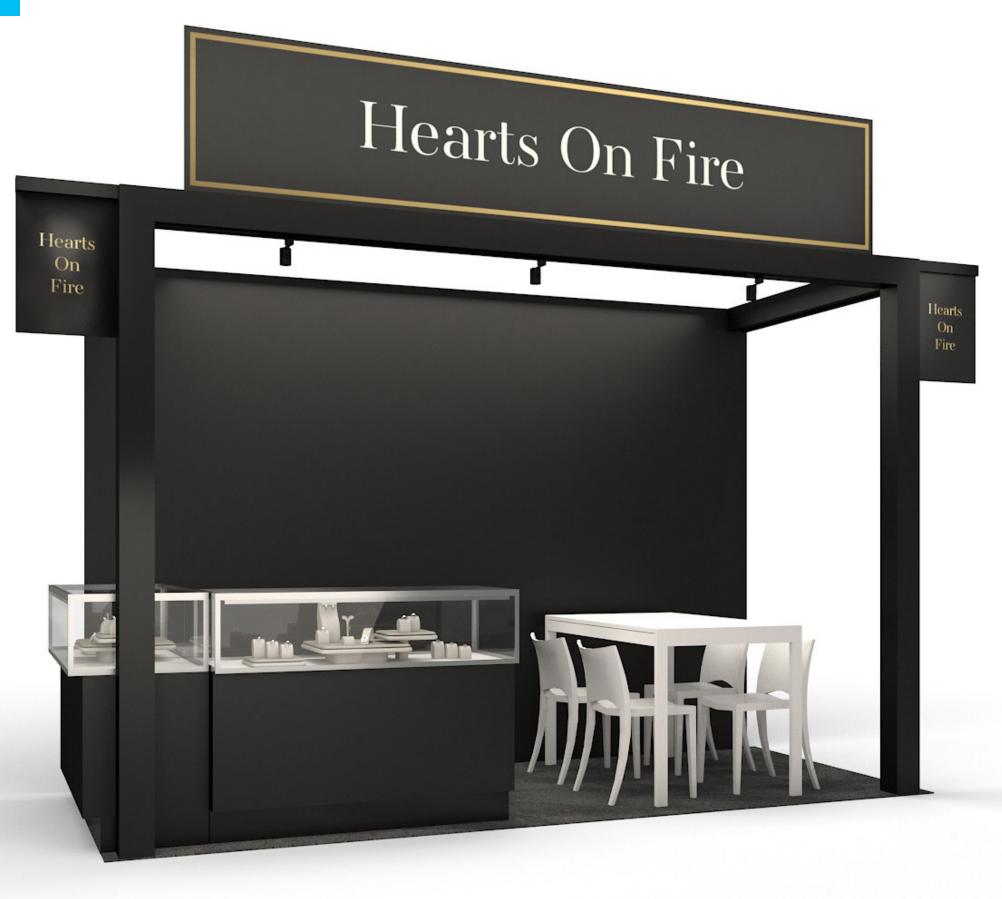

# **10 X 10 INLINE**

Lights: x6

Work Table: x1

Chairs: x4

Wastebasket: x1

ID Sign: x2

Showcases: x2 (4'W)

Company Name on Salon Header

Graphics ordered directly through Freeman