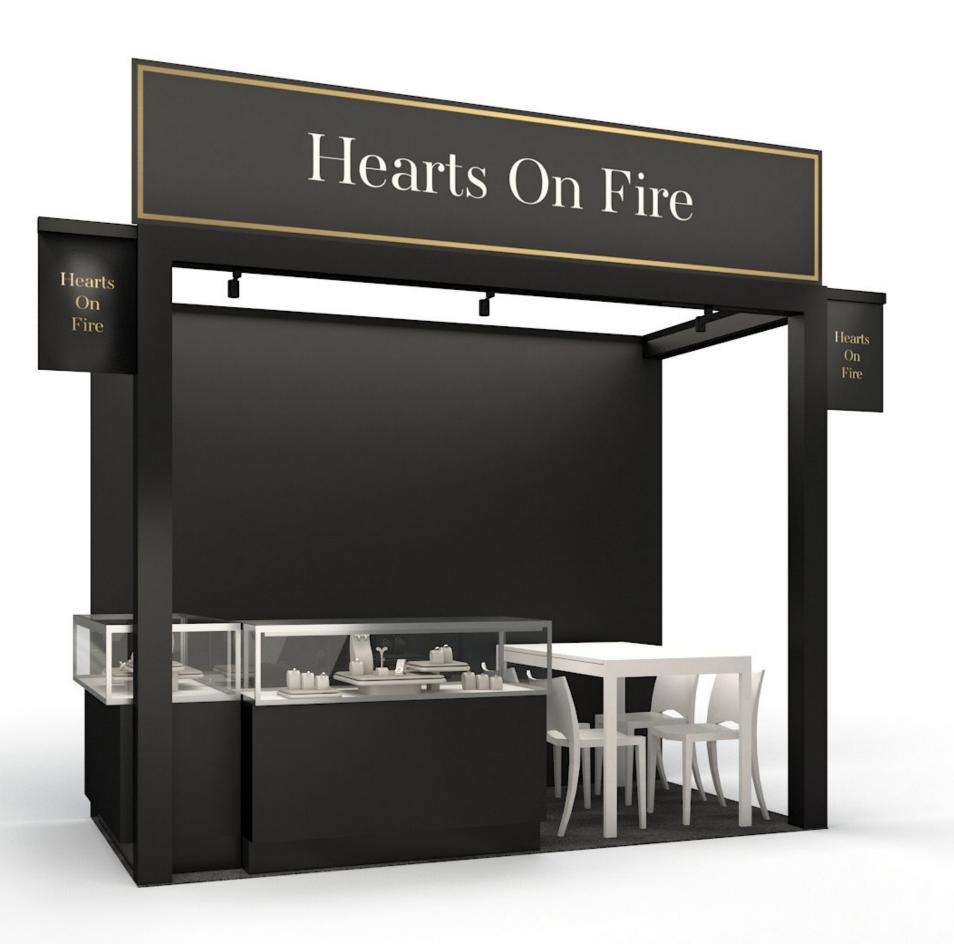

Lights: x3

Work Table: x1

Chairs: x4

Wastebasket: x1

ID Sign: x2

Showcases: x2 (4'W)

Company Name on Salon Header

Graphics ordered directly through Freeman