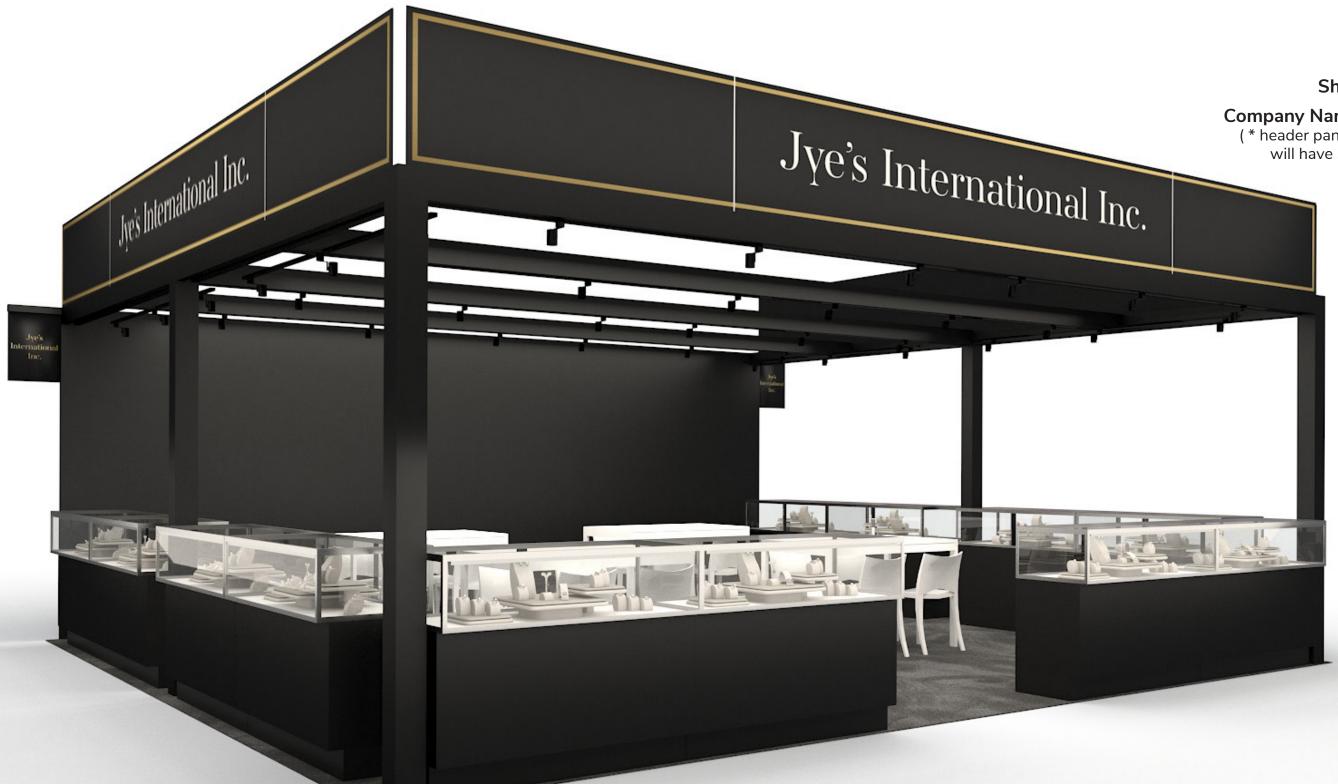

### Company Name on Salon Header

(\* header panels that span over 10'W will have seam seperating panels)

Graphics ordered directly through Freeman

Lights: x15

Work Table: x2

Chairs: x8

Wastebasket: x1

ID Sign: x2

Showcases: x3 (6'W), x1 (Corner)

#### Company Name on Salon Header

(\* header panels that span over 10'W will have seam seperating panels)

Graphics ordered directly through Freeman