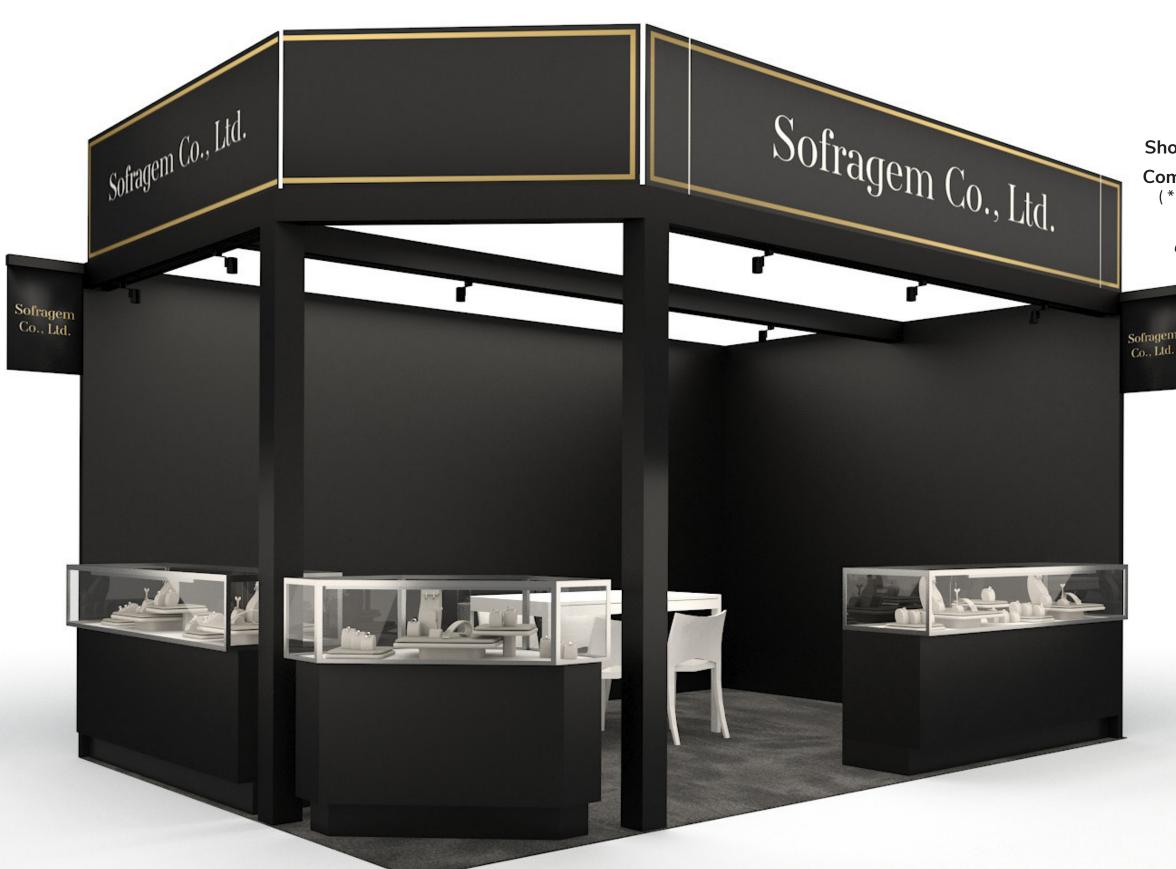

# **10 X 15 CORNER**

### **INCLUDED:**

Lights: x9

Work Table: x1

Chairs: x4

Wastebasket: x1

ID Sign: x2

Showcases: x2 (6'W), x1 (Corner)

#### **Company Name on Salon Header**

(\* header panels that span over 10'W will have seam seperating panels)

Graphics ordered directly through Freeman