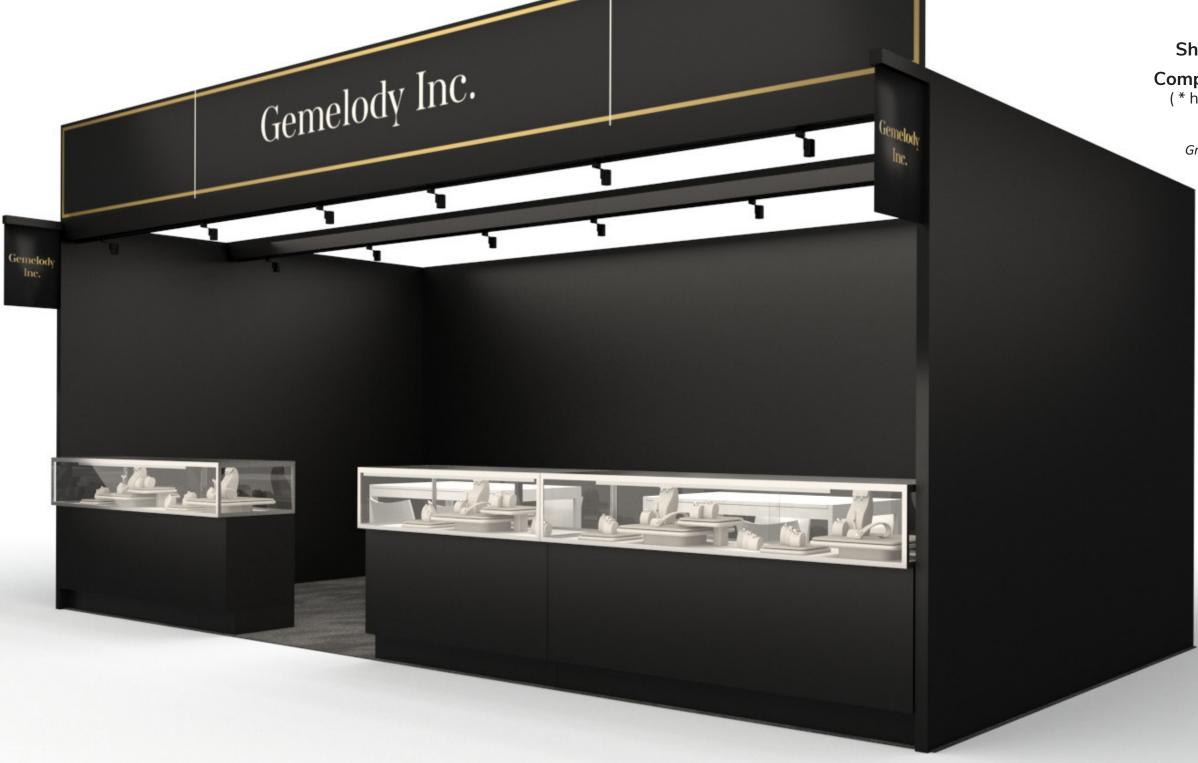

Graphics ordered directly through Freeman

Lights: x8

Work Table: x1

Chairs: x4

Wastebasket: x1

ID Sign: x2

Showcases: x2 (6'W)

### Company Name on Salon Header

(\* header panels that span over 10'W will have seam seperating panels)

Graphics ordered directly through Freeman