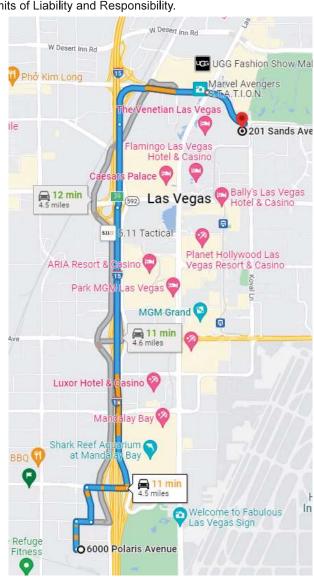

#### Location:

The P.O.V. Staging Area is located at 6000 Polaris Ave; Las Vegas, NV 89118. Directional signage will be posted at the Venetian Expo.

# From I-15 Northbound

Exit W Russell Rd (Exit 35) Left on Century Park Dr Right on W Oquendo Rd Left on Polaris Ave Lot is on the left

# From I-15 Southbound

Exit W Russell Rd (Exit 36) Left on Century Park Dr Right on W Oquendo Rd Left on Polaris Ave Lot is on the left

### From I-95 Southbound

From US-95 South, take I-15 S Exit W Russell Rd (Exit 36) Left on Century Park Dr Right on W Oquendo Rd Left on Polaris Ave Lot is on the left

## **Directions from Staging Area to Venetian Expo:**

North on Polaris Ave
Right on W Oquendo Rd
Left on Century Park Dr
Right on Russell Rd
Take I-15 North
Exit Spring Mountin Rd (Exit 39)
Keep left for E Spring Mountain Rd
Continue to Sands Ave