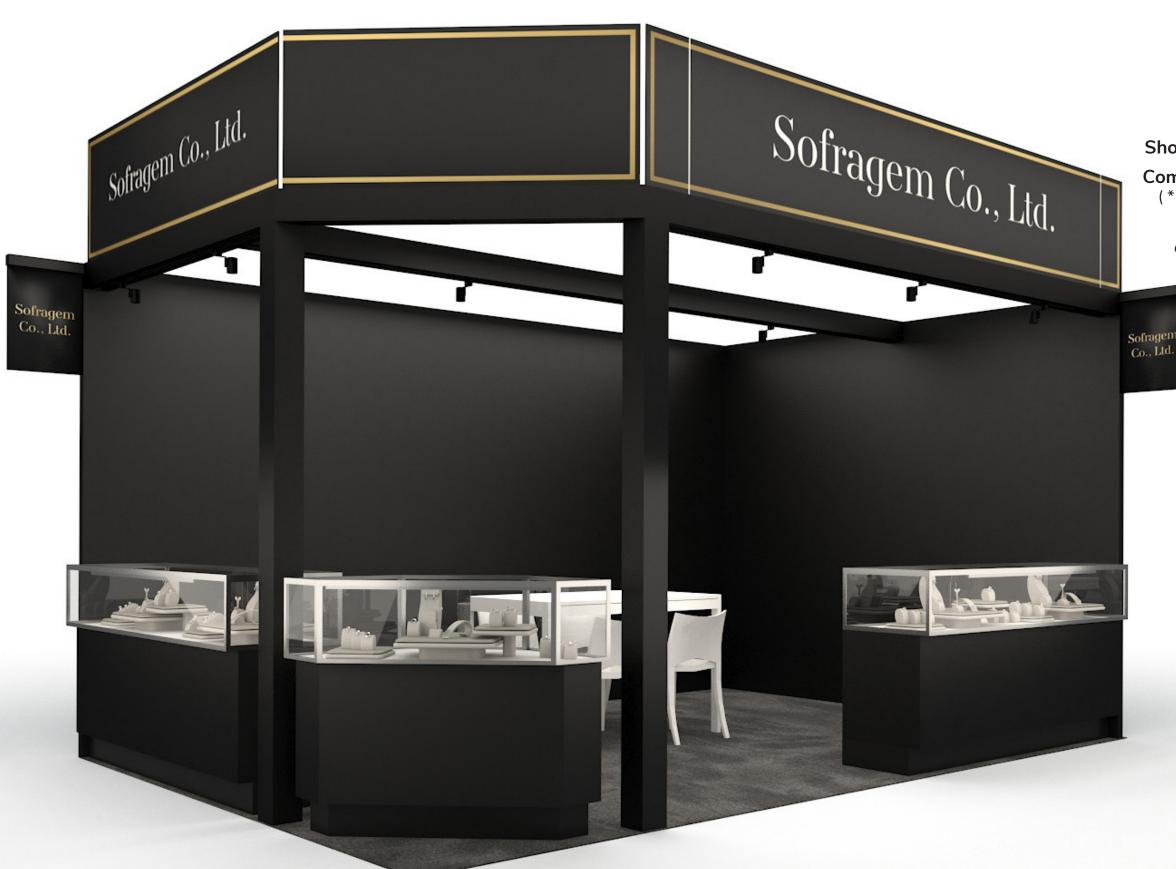

# **10 X 15 CORNER**

#### **INCLUDED:**

Lights: x9

Work Table: x1

Chairs: x4

Wastebasket: x1

ID Sign: x2

Showcases: x2 (6'W), x1 (Corner)

#### **Company Name on Salon Header**

(\* header panels that span over 10'W will have seam seperating panels)

Graphics ordered directly through Freeman