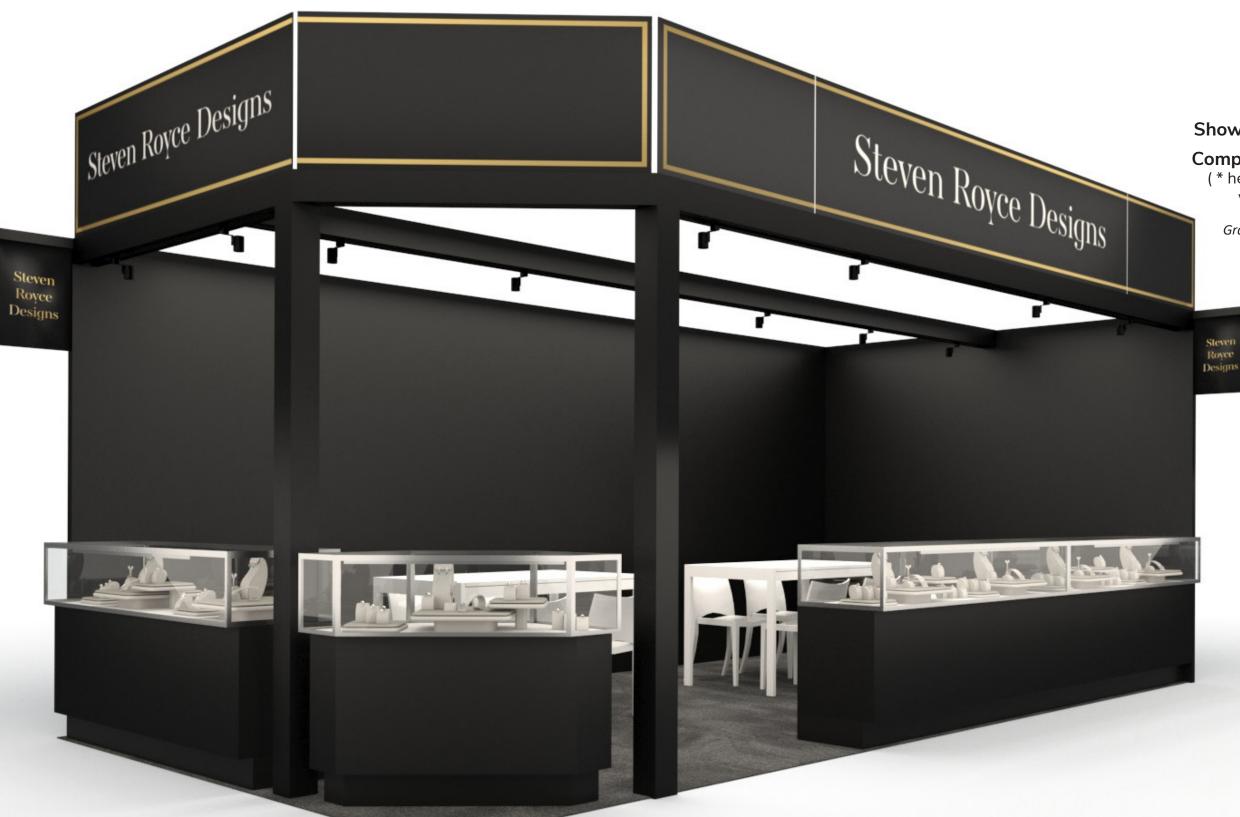

# **10 X 22 ENDCAP**

## **INCLUDED:**

Lights: x18

Work Table: x2

Chairs: x8

Wastebasket: x1

ID Sign: x2

Showcases: x4 (6'W), x2 (Corner)

Company Name on Salon Header (\* header panels that span over 10'W

will have seam seperating panels)

Graphics ordered directly through Freeman

Lights: x16

Work Table: x2

Chairs: x8

Wastebasket: x1

ID Sign: x2

Showcases: x2 (6'W)