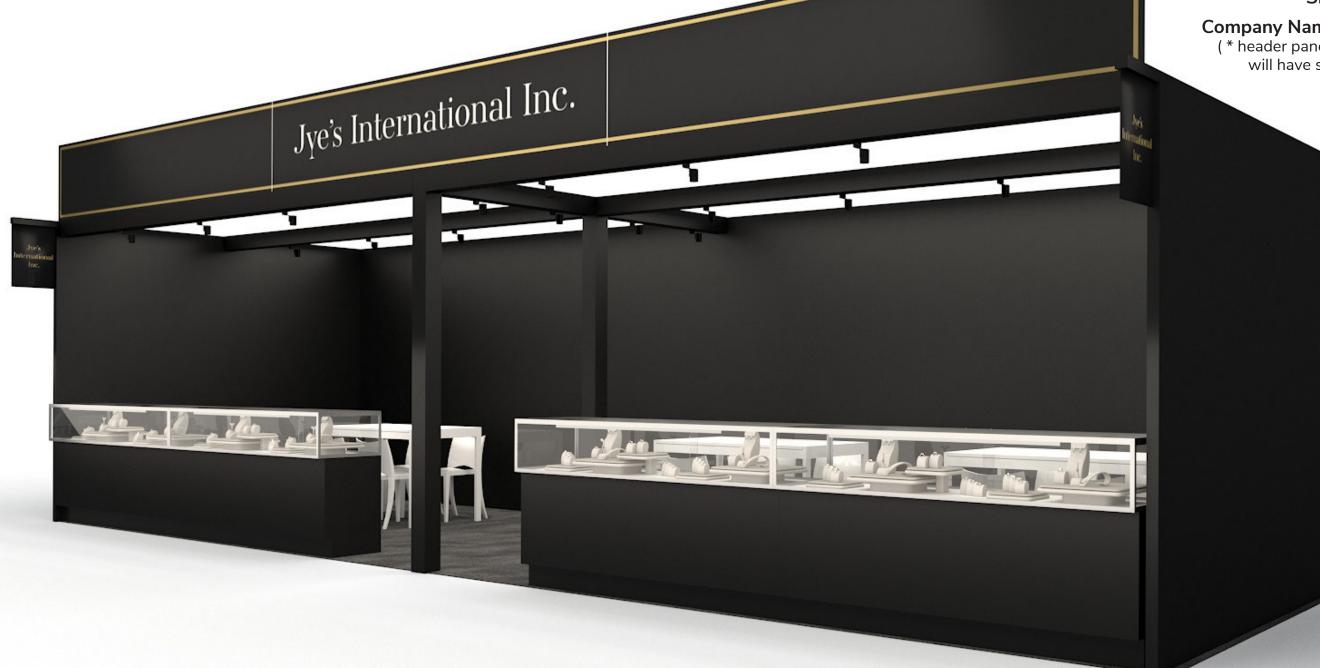

# **10 X 10 INLINE**

Lights: x6

Work Table: x1

Chairs: x4

Wastebasket: x1

ID Sign: x2

Showcases: x2 (4'W)

Company Name on Salon Header

Graphics ordered directly through Freeman