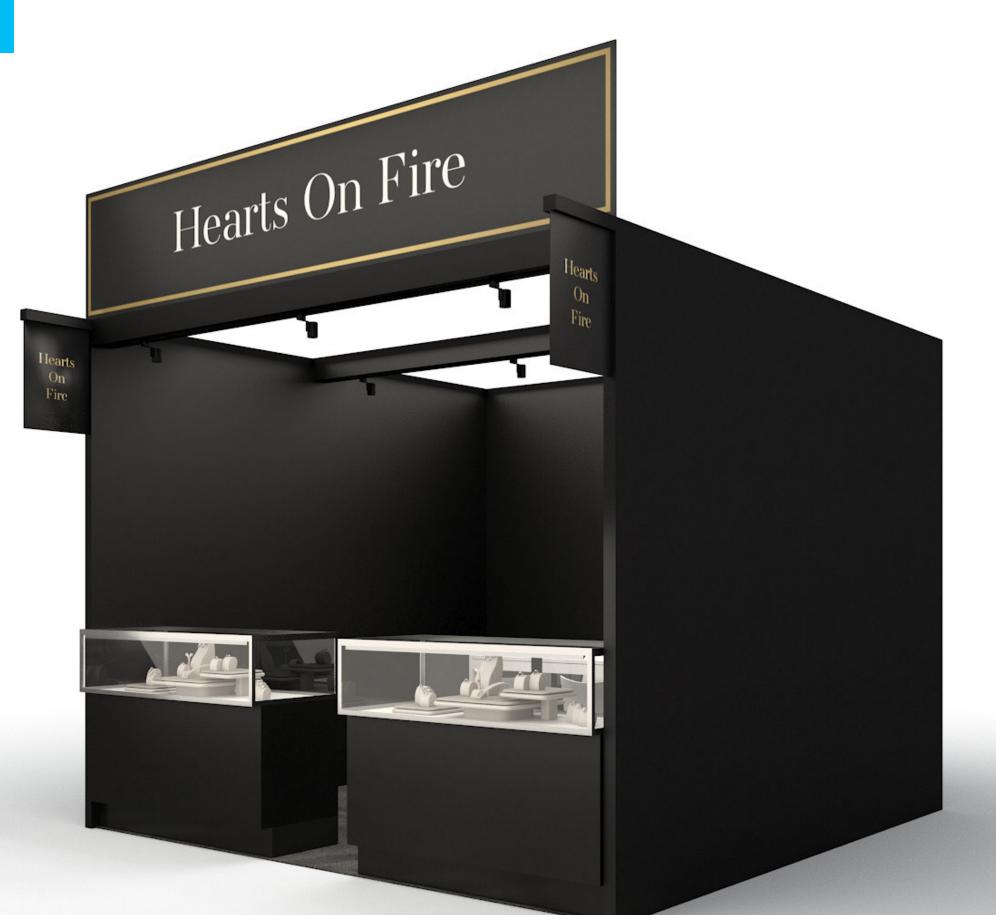

Hearts On Fire

Hearts

On

Fire

Lights: x3

Work Table: x1

Chairs: x4

Wastebasket: x1