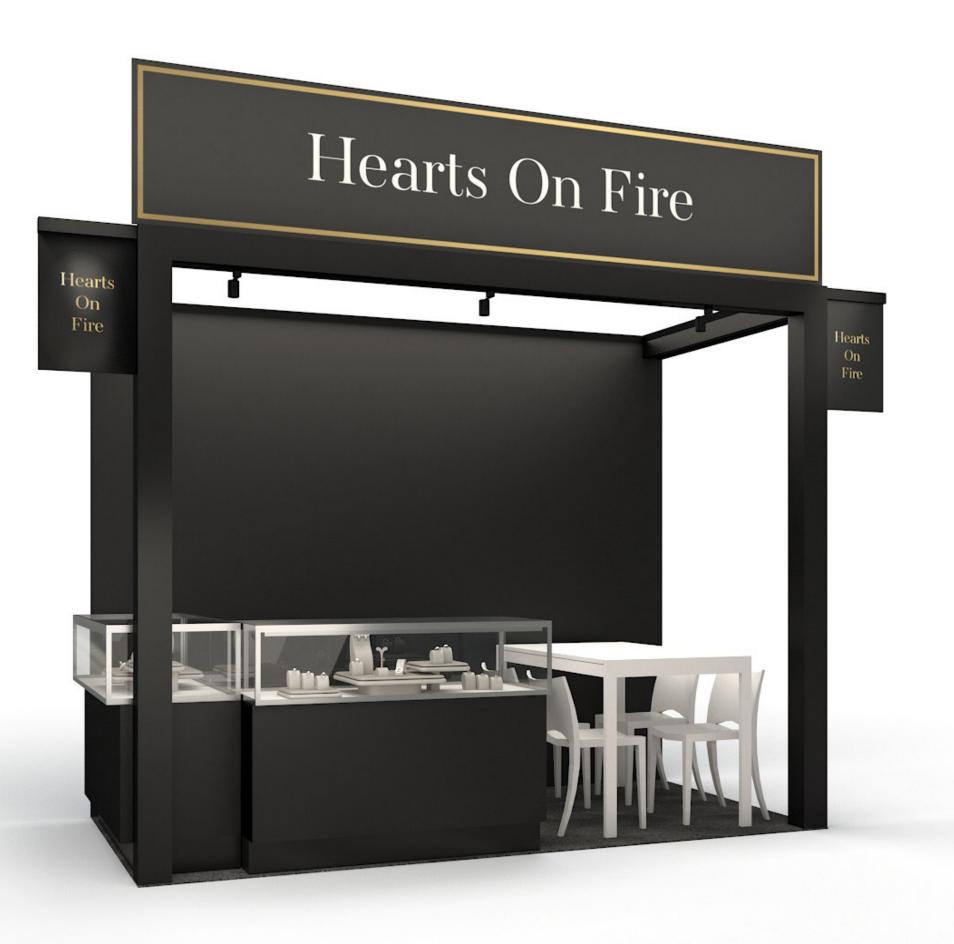

Hearts On Fire

Hearts

On

Fire

Lights: x3

Work Table: x1

Chairs: x4

Wastebasket: x1