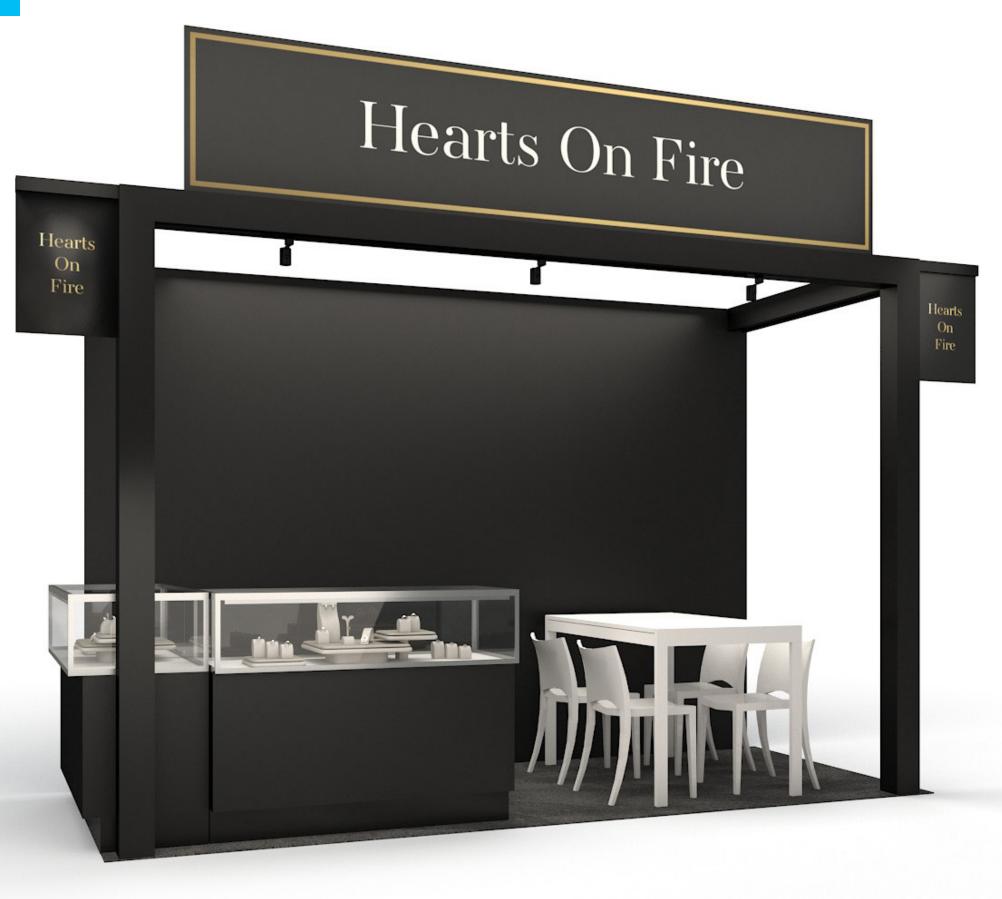

Hearts On Fire

Hearts

On

Fire

Lights: x3

Work Table: x1

Chairs: x4

Wastebasket: x1