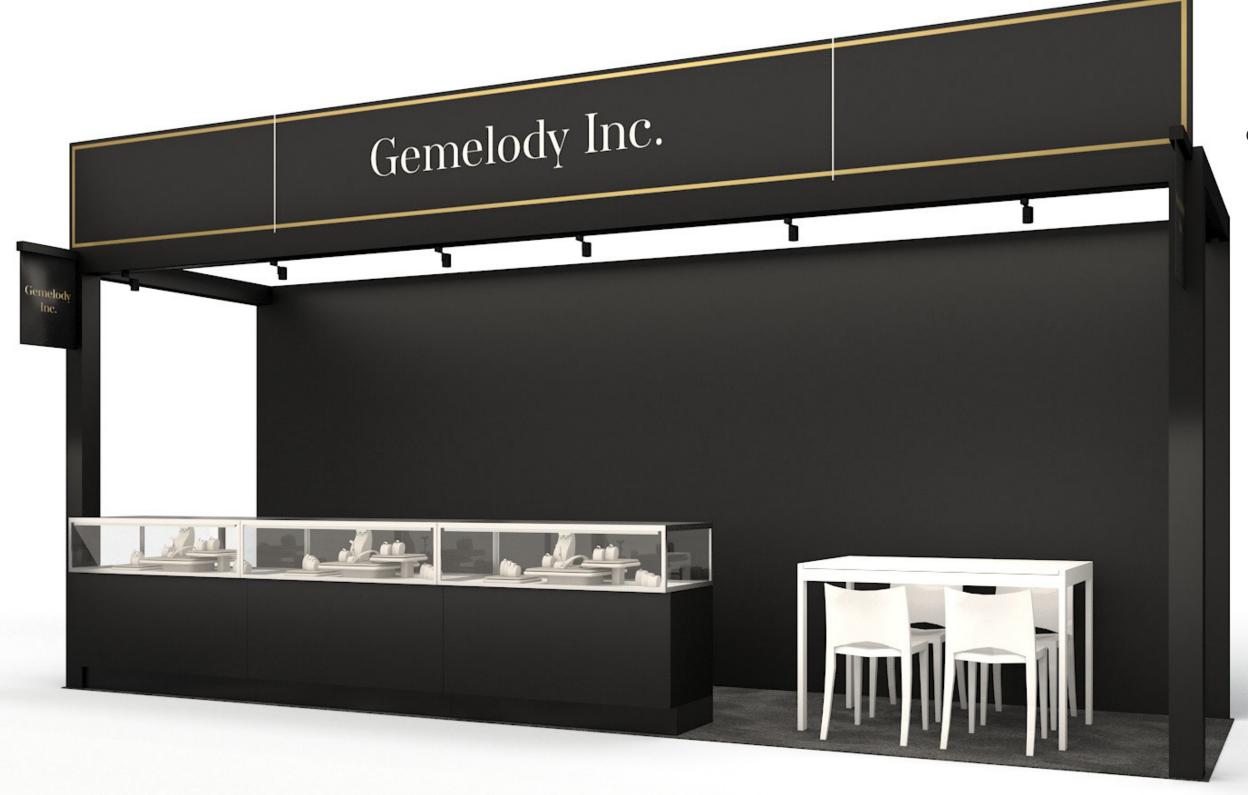

## **INCLUDED:**

Lights: x9

Work Table: x1

Chairs: x4

Wastebasket: x1

ID Sign: x2

Showcases: x2 (4'W)

Company Name on Salon Header

Graphics ordered directly through Freeman

Lights: x8

Work Table: x1

Chairs: x4

Wastebasket: x1

ID Sign: x2

Showcases: x2 (6'W)

#### Company Name on Salon Header

(\* header panels that span over 10'W will have seam seperating panels)

Graphics ordered directly through Freeman