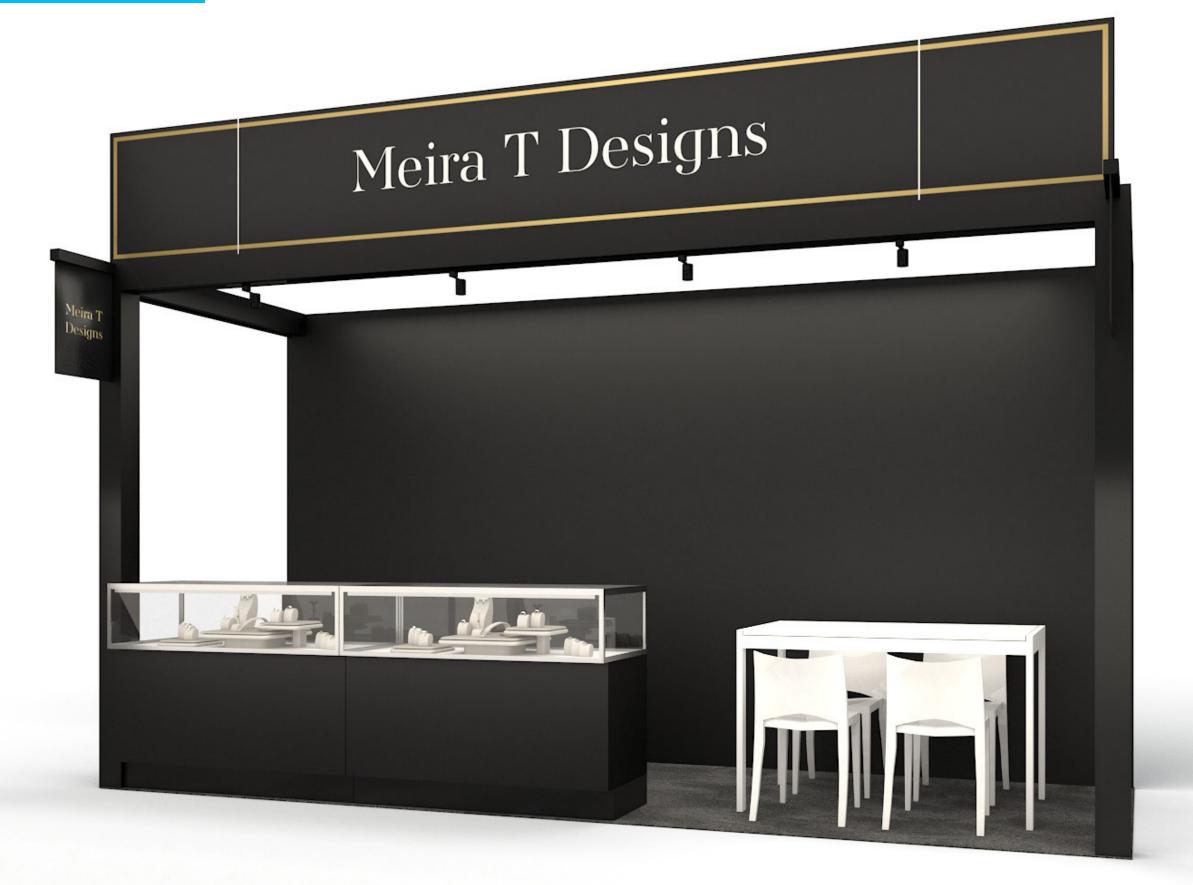

# **10 X 10 INLINE**

Lights: x6

Work Table: x1

Chairs: x4

Wastebasket: x1

ID Sign: x2

Showcases: x2 (4'W)

Company Name on Salon Header

Graphics ordered directly through Freeman