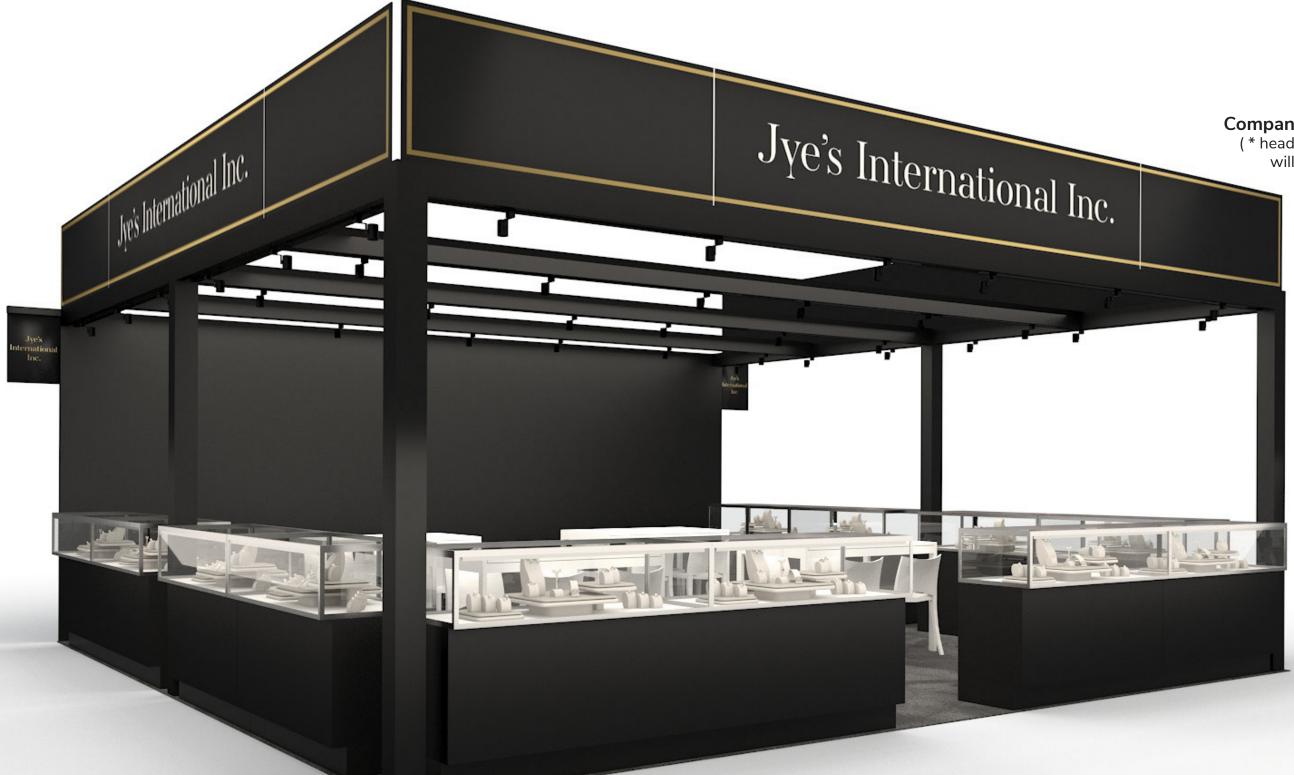

Showcases: x3 (6'W), x1 (Corner)

#### Company Name on Salon Header

(\* header panels that span over 10'W will have seam seperating panels)

Graphics ordered directly through Freeman