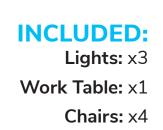

Hearts On Fire

Hearts

On

Fire

Lights: x3

Work Table: x1

Chairs: x4

Wastebasket: x1