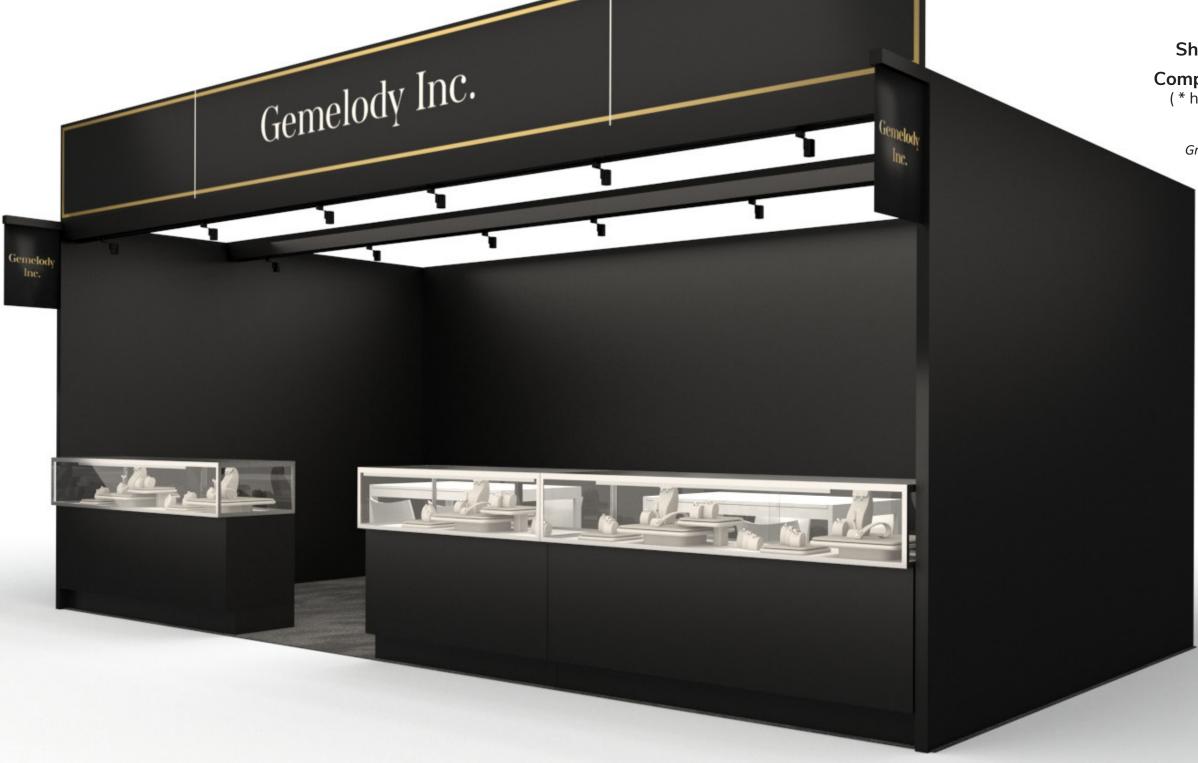

# **10 X 10 ENDCAP**

## **INCLUDED:**

Lights: x9

Work Table: x1

Chairs: x4

Wastebasket: x1

ID Sign: x2

Showcases: x2 (4'W)

Company Name on Salon Header

Graphics ordered directly through Freeman

Lights: x8

Work Table: x1

Chairs: x4

Wastebasket: x1

ID Sign: x2

Showcases: x2 (6'W)

#### Company Name on Salon Header

(\* header panels that span over 10'W will have seam seperating panels)

Graphics ordered directly through Freeman