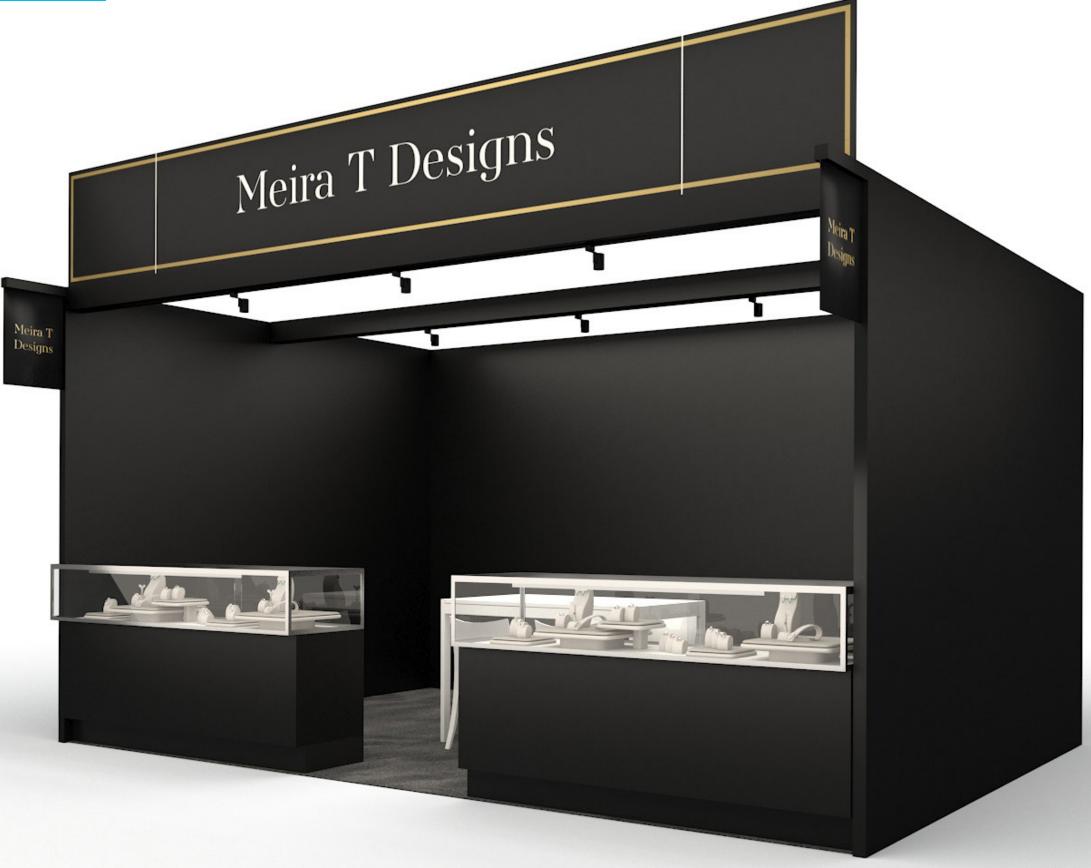

# **10 X 10 INLINE**

Lights: x6

Work Table: x1

Chairs: x4

Wastebasket: x1

ID Sign: x2

Showcases: x2 (4'W)

Company Name on Salon Header

Graphics ordered directly through Freeman