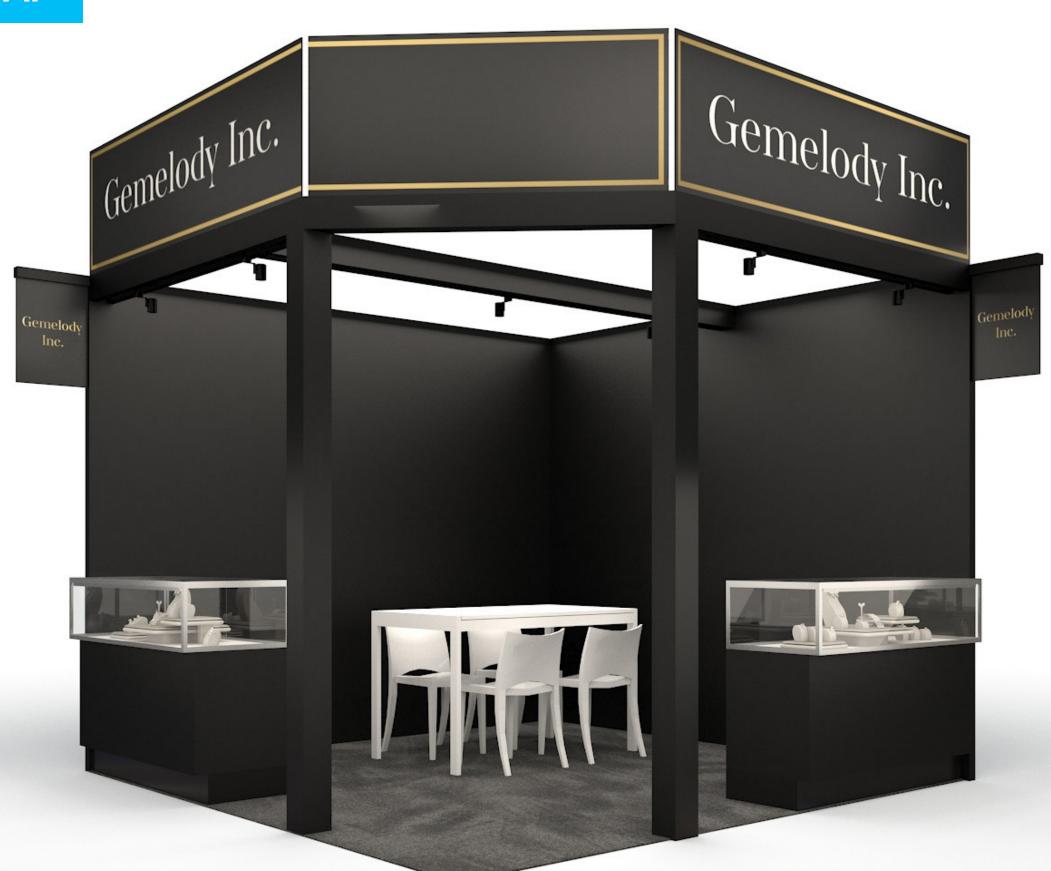

# **10 X 15 CORNER**

#### **INCLUDED:**

Lights: x9

Work Table: x1

Chairs: x4

Wastebasket: x1

ID Sign: x2

Showcases: x2 (6'W), x1 (Corner)

#### **Company Name on Salon Header**

(\* header panels that span over 10'W will have seam seperating panels)

Graphics ordered directly through Freeman