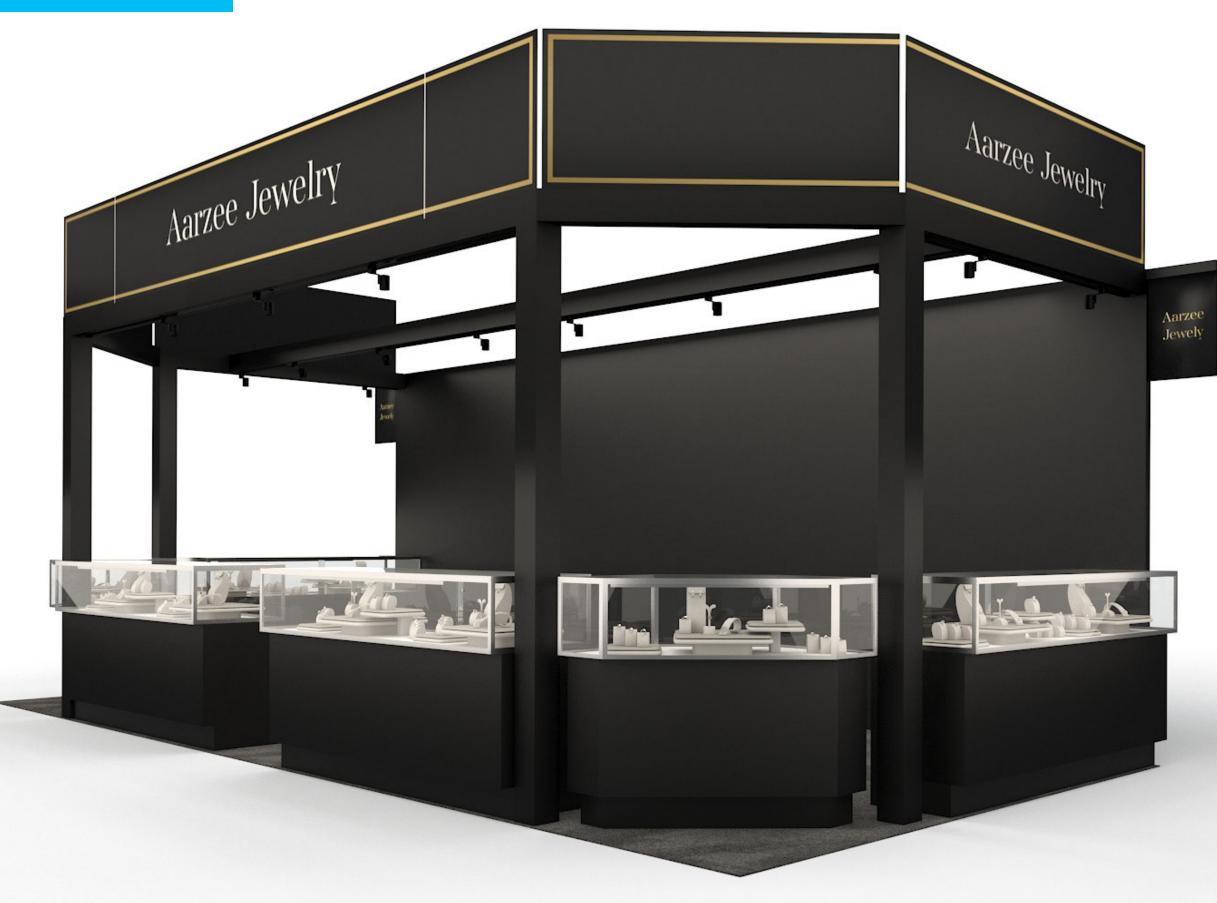

# **10 X 20 INLINE**

## **INCLUDED:**

Chairs: x8

Wastebasket: x1

ID Sign: x2

**Showcases:** x2 (6'W), x1 (4'W)

#### Company Name on Salon Header

(\* header panels that span over 10'W will have seam seperating panels)

Graphics ordered directly through Freeman

Lights: x15

Work Table: x2

Chairs: x8

Wastebasket: x1

ID Sign: x2