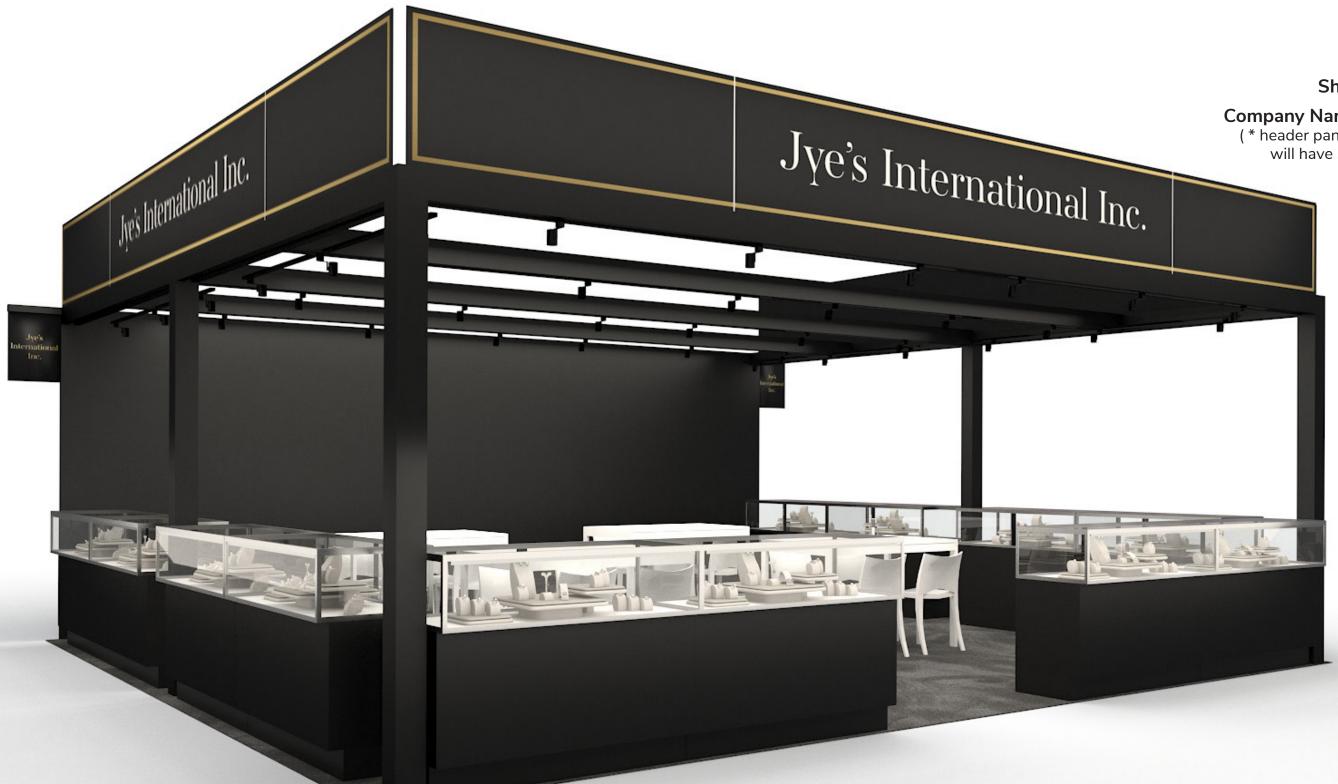

Showcases: x3 (6'W), x1 (Corner)

#### Company Name on Salon Header

(\* header panels that span over 10'W will have seam seperating panels)

Graphics ordered directly through Freeman