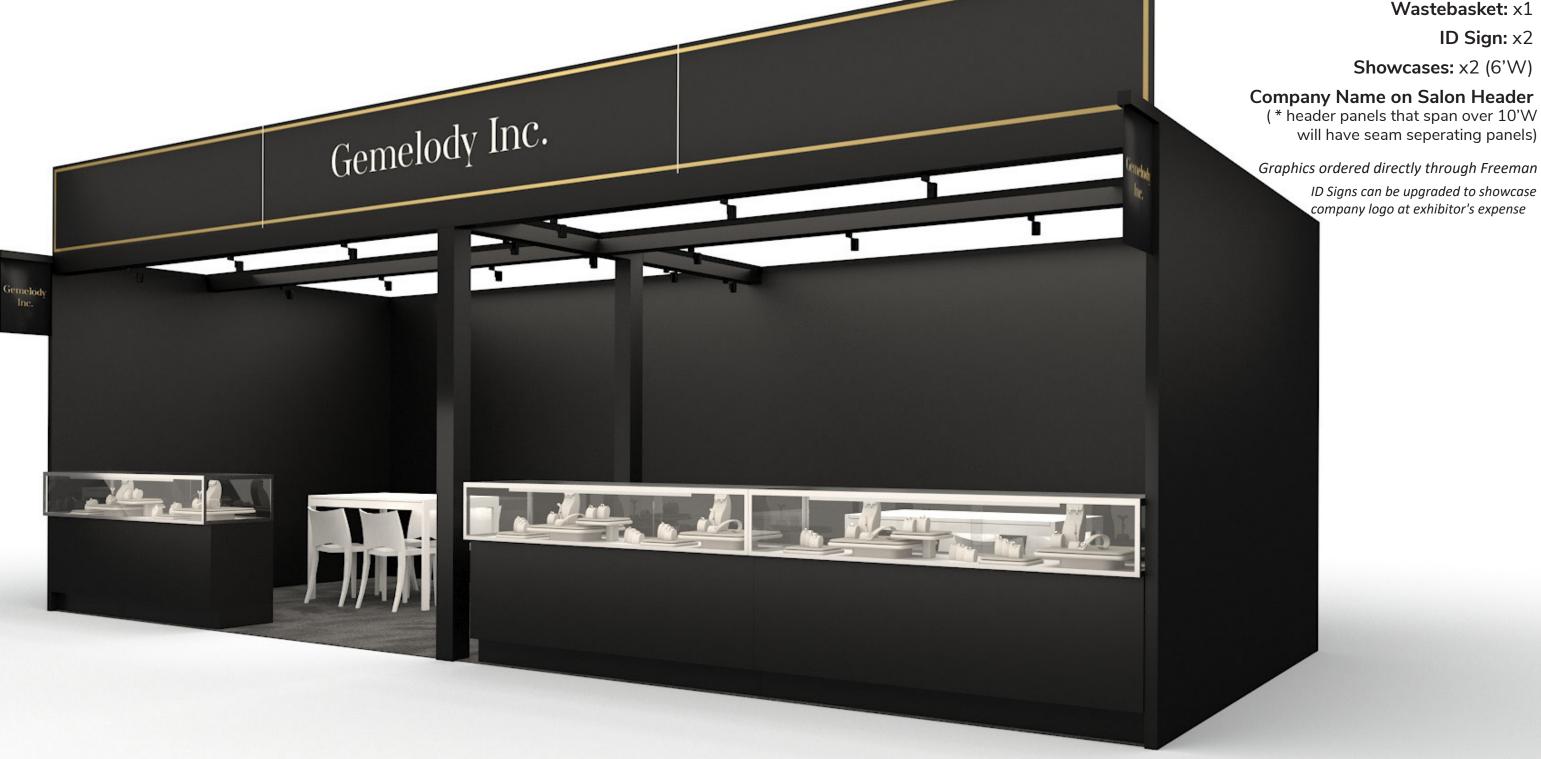

Graphics ordered directly through Freeman

Lights: x8

Work Table: x1

Chairs: x4

Wastebasket: x1

ID Sign: x2

Showcases: x2 (6'W)

#### Company Name on Salon Header

(\* header panels that span over 10'W will have seam seperating panels)

Graphics ordered directly through Freeman