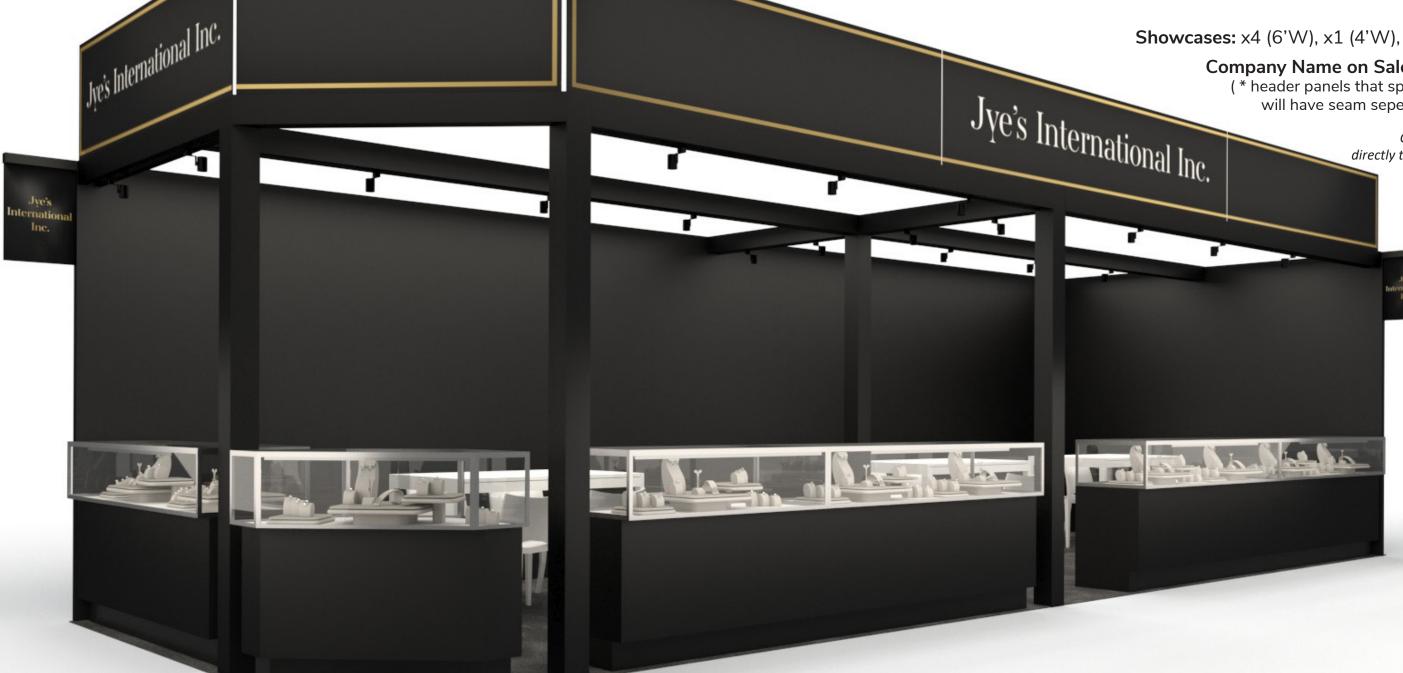

**Showcases:** x4 (6'W), x1 (4'W), x1 (Corner)

Company Name on Salon Header\*

(\* header panels that span over 10'W will have seam seperating panels)

> Graphics ordered directly through Freeman

Lights: x18

Work Table: x4

Chairs: x16

Wastebasket: x1

ID Sign: x2

Showcases: x12 (4'W)